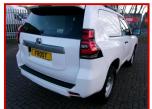

This example has never had a tow bar fitted and been used purely as a car.

Fitted with air con, push button start, 2 seats, rear side windows [ covered in removeable white vinyl].

As good an example as you are likely to find anywhere, do not delay in coming to view.

| Product Details                          |                                                            |
|------------------------------------------|------------------------------------------------------------|
| Category/Type                            | 4x4                                                        |
| Make                                     | TOYOTA LAND CRUISER SWB                                    |
| Model                                    | UTILITY 2.8                                                |
| Year                                     | 2018/68                                                    |
| Mileage                                  | 73000                                                      |
| All of our vehicles are hand selected, w | ith over 40 years of experience in the automotive industry |