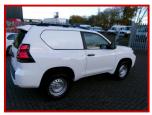

This example has never had a tow bar fitted and been used purely as a car.

Fitted with air con, push button start, 2 seats, rear side windows [ covered in removeable white vinyl].

As good an example as you are likely to find anywhere, do not delay in coming to view.

| Product Details                          |                                                            |
|------------------------------------------|------------------------------------------------------------|
| Category/Type                            | 4x4                                                        |
| Make                                     | TOYOTA LAND CRUISER SWB                                    |
| Model                                    | UTILITY 2.8                                                |
| Year                                     | 2018/68                                                    |
| Mileage                                  | 73000                                                      |
| All of our vehicles are hand selected, w | ith over 40 years of experience in the automotive industry |