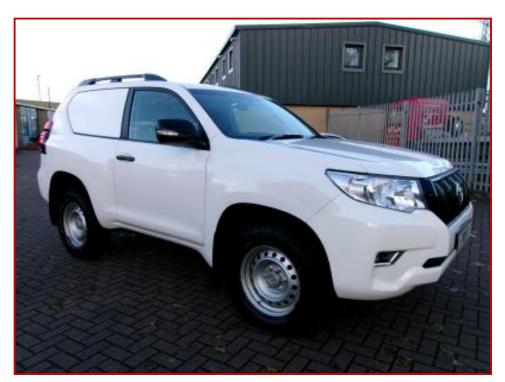

## TOYOTA LAND CRUISER SWB UTILITY 2.8

## £22,999.00 plus VAT

A very rare opportunity to own one of the most sought after 4x4's in the world!!

These will do any job you ask of them, in comfort with unparalleled build quality and reliability.

This example has never had a tow bar fitted and been used purely as a car.

Fitted with air con, push button start, 2 seats, rear side windows [ covered in removeable white vinyl].

As good an example as you are likely to find anywhere, do not delay in coming to view.

| Product Details                          |                                                            |
|------------------------------------------|------------------------------------------------------------|
| Category/Type                            | 4x4                                                        |
| Make                                     | TOYOTA LAND CRUISER SWB                                    |
| Model                                    | UTILITY 2.8                                                |
| Year                                     | 2018/68                                                    |
| Mileage                                  | 73000                                                      |
| All of our vehicles are hand selected, w | ith over 40 years of experience in the automotive industry |