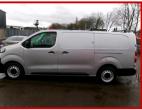

## PEUGEOT EXPERT 2.OL PROFESSIONAL CHOICE OF 4

## £13,500.00 plus VAT

A SUPERB EXAMPLE OF THE TOP OF THE RANGE EXPERT LWB. FINISHED IN SILVER METALLIC, WITH TWIN SIDE DOORS AND EXCELLENT FULLY FITTED CARGO AREA.

SPECIFIED WITH AIRCON, TOUCH SCREEN HEAD UNIT, 3 SEATER CAB. WE HAVE A CHOICE OF 4 IDENTICAL VEHICLES IF YOU NEED MORE THAN 1.

We have a Choice OF 4 IDENTICAL VEHICLES IF YOU NEED MORE THAN 1.

We will be delighted to supply this vehicle with a full service, 12 months MOT at point of sale and 6 months national mechanical warranty.