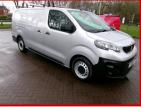

## PEUGEOT EXPERT 2.OL PROFESSIONAL CHOICE OF 4

## £13,500.00 plus VAT

A SUPERB EXAMPLE OF THE TOP OF THE RANGE EXPERT LWB. FINISHED IN SILVER METALLIC, WITH TWIN SIDE DOORS AND EXCELLENT FULLY FITTED CARGO AREA.

SPECIFIED WITH AIRCON, TOUCH SCREEN HEAD UNIT, 3 SEATER CAB. WE HAVE A CHOICE OF 4 IDENTICAL VEHICLES IF YOU NEED MORE THAN 1.

We have a Choice OF 4 IDENTICAL VEHICLES IF YOU NEED MORE THAN 1.

We will be delighted to supply this vehicle with a full service, 12 months MOT at point of sale and 6 months national mechanical warranty.