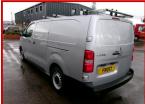

## PEUGEOT EXPERT 2.OL PROFESSIONAL CHOICE OF 4

## £13,500.00 plus VAT

A SUPERB EXAMPLE OF THE TOP OF THE RANGE EXPERT LWB. FINISHED IN SILVER METALLIC, WITH TWIN SIDE DOORS AND EXCELLENT FULLY FITTED CARGO AREA.

SPECIFIED WITH AIRCON, TOUCH SCREEN HEAD UNIT, 3 SEATER CAB. WE HAVE A CHOICE OF 4 IDENTICAL VEHICLES IF YOU NEED MORE THAN 1.

We have a Choice OF 4 IDENTICAL VEHICLES IF YOU NEED MORE THAN 1.

We will be delighted to supply this vehicle with a full service, 12 months MOT at point of sale and 6 months national mechanical warranty.