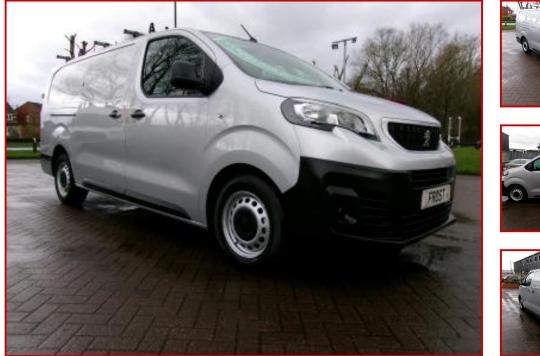

## PEUGEOT EXPERT 2.OL PROFESSIONAL CHOICE OF 4

## £13,500.00 plus VAT

A SUPERB EXAMPLE OF THE TOP OF THE RANGE EXPERT LWB. FINISHED IN SILVER METALLIC, WITH TWIN SIDE DOORS AND EXCELLENT FULLY FITTED CARGO AREA.

SPECIFIED WITH AIRCON, TOUCH SCREEN HEAD UNIT, 3 SEATER CAB. WE HAVE A CHOICE OF 4 IDENTICAL VEHICLES IF YOU NEED MORE THAN 1.

We have a Choice OF 4 IDENTICAL VEHICLES IF YOU NEED MORE THAN 1.

We will be delighted to supply this vehicle with a full service, 12 months MOT at point of sale and 6 months national mechanical warranty.