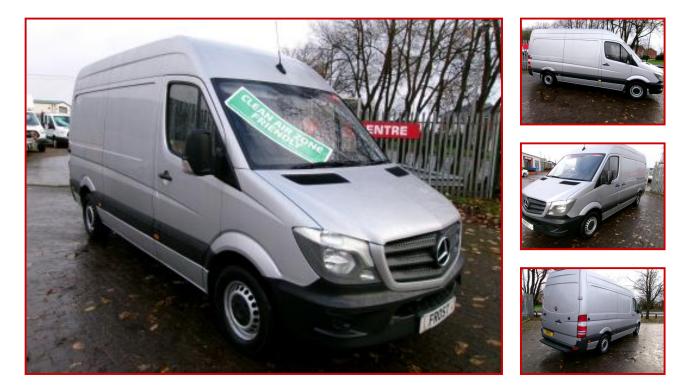

## MERCEDES BENZ, SPRINTER 314 MWB

## £13,999.00 plus VAT

ANOTHER GREAT EXAMPLE OF THE BEST MODEL SPRINTER. 140PS ENGINE, 6 SPEED BOX, 3 SEAT CAB, BRAND NEW CARGO LINING, REAR STEP . THIS WOILD MAKE A SUPERB BASE VEHICLE FOR A CAMPER CONVERSION, OR FOR A TOP QUALITY WORK VEHICLE.

## **Product Details**

| Category/Type | Panel Vans                  |
|---------------|-----------------------------|
| Make          | MERCEDES BENZ, SPRINTER 314 |
| Model         | MWB                         |
| Year          | NOV 17- 67 REG              |
| Mileage       | 97000                       |