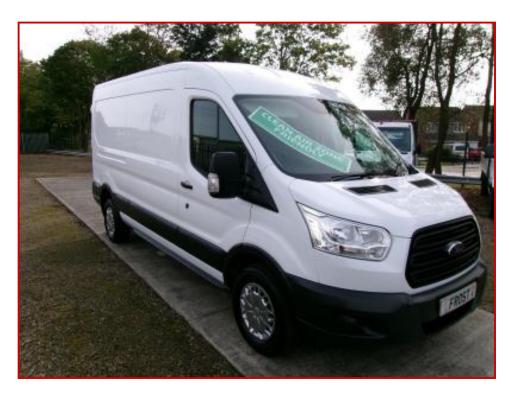

## FORD TRANSIT 350 L3H2 125

## £10,999.00 plus VAT

TAKE TIME TO HAVE A PROPER LOOK AROUND THIS FANTASTIC EXAMPLE. THE DRIVER WHO HAS HAD THIS SHOULD BE CONGRATULATED ON HAVING SUCH RESPECT FOR HIS VEHICLE.

KEPT IN AMAZING CONDITION THROUGHOUT AND LOOKS LIKE IT LEFT THE FACTORY LAST TUESDAY!!

THIS IS THE 2.2 CHAIN DRIVEN ENGINE, REAR WHEEL DRIVE VERSION, BUT IS 2017 REGISTERED. MAKING IT CLEAN AIR AND ULEZ COMPLIANT.

| Product Details |                  |
|-----------------|------------------|
| Category/Type   | Panel Vans       |
| Make            | FORD TRANSIT 350 |
| Model           | L3H2 125         |
| Year            | 2017/66          |
| Mileage         | 121000           |