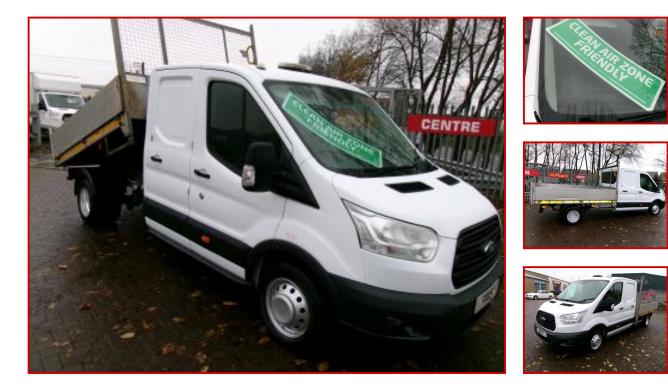

## FORD TRANSIT 350 DOUBLE CAB TIPPER

## £14,999.00 plus VAT

ANOTHER RARE FIND- 2.2 CHAIN DRIVE ENGINE SO NO WET BELT ISSUES, BUT CLEAN AIR ZONE AND ULEZ FRIENDLY!!!

66 REGISTRATION WITH ONLY 64,000 MILES FROM NEW. FITTED WITH SECURITY DOOR LOCKS .

SPECIAL ORDER UNGLAZED REAR DOORS, NEVER HAD REAR SEATS, ALWAYS USED FOR SECURE STORAGE.

> ALLOY BODY WITH STEEL FLOOR. Product Details

| Category/Type | Tipper / Pick Up / Luton    |
|---------------|-----------------------------|
| Make          | FORD TRANSIT 350 DOUBLE CAB |
| Model         | TIPPER                      |
| Year          | 2016/66                     |
| Mileage       | 64000                       |