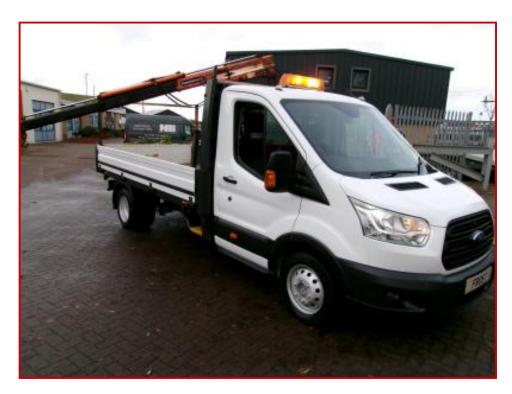

## FORD TRANSIT 350 CRANE 12FT DROPSIDE

## £13,999.00 plus VAT

A SUPERB ONE OWNER VEHICLE, FITTED WITH AN ELECTRO/ HYDRAULIC EXTENDABLE CRANE WITH STABILISER LEGS.

AS YOU CAN SEE IT IS IN FIRST CLASS CONDITION THROUGHOUT.

BRAND NEW REMOTE CONTROL UNIT IN STOCK.