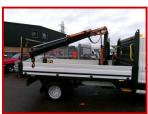

## FORD TRANSIT 350 CRANE 12FT DROPSIDE

## £13,999.00 plus VAT

A SUPERB ONE OWNER VEHICLE, FITTED WITH AN ELECTRO/ HYDRAULIC EXTENDABLE CRANE WITH STABILISER LEGS.

AS YOU CAN SEE IT IS IN FIRST CLASS CONDITION THROUGHOUT.

BRAND NEW REMOTE CONTROL UNIT IN STOCK.