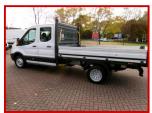

## FORD TRANSIT 350 125PS DOUBLE CAB

## £11,850.00 plus VAT

THE BEST 2.2 CHAIN DRIVEN ENGINE, NO WETBELT ISSUES!!

66 REG SO STILL ULEZ AND CLEAN AIR ZONE FRIENDLY.

7 SEAT CAB WITH FACTORY DROPSIDE BODY.

IN EXCELLENT ALLROUND ORDER

GREAT VALUE VEHICLE.

We will be delighted to supply this vehicle with a full service, 12 months MOT at point of sale and

Category/Type

Tipper / Pick Up / Luton

Make

FORD TRANSIT 350 125PS

Model

Year

2016/66