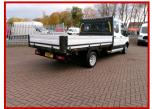

## FORD TRANSIT 350 125PS DOUBLE CAB

## £11,850.00 plus VAT

THE BEST 2.2 CHAIN DRIVEN ENGINE, NO WETBELT ISSUES!!

66 REG SO STILL ULEZ AND CLEAN AIR ZONE FRIENDLY.

7 SEAT CAB WITH FACTORY DROPSIDE BODY.

IN EXCELLENT ALLROUND ORDER

GREAT VALUE VEHICLE.

We will be delighted to supply this vehicle with a full service, 12 months MOT at point of sale and

Category/Type

Tipper / Pick Up / Luton

Make

FORD TRANSIT 350 125PS

Model

Year

2016/66