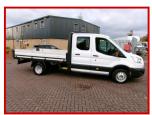

## FORD TRANSIT 350 125PS DOUBLE CAB

## £11,850.00 plus VAT

THE BEST 2.2 CHAIN DRIVEN ENGINE, NO WETBELT ISSUES!!

66 REG SO STILL ULEZ AND CLEAN AIR ZONE FRIENDLY.

7 SEAT CAB WITH FACTORY DROPSIDE BODY.

IN EXCELLENT ALLROUND ORDER

GREAT VALUE VEHICLE.

We will be delighted to supply this vehicle with a full service, 12 months MOT at point of sale and

Category/Type

Tipper / Pick Up / Luton

Make

FORD TRANSIT 350 125PS

Model

Year

2016/66