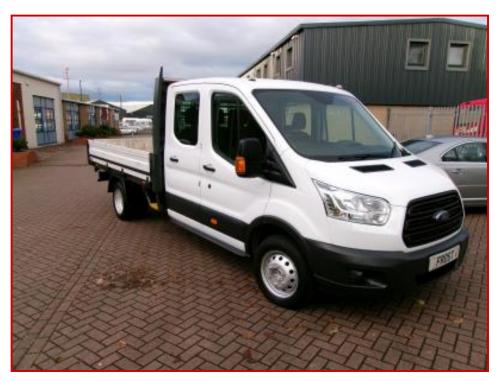

## FORD TRANSIT 350 125PS DOUBLE CAB

## £11,850.00 plus VAT

THE BEST 2.2 CHAIN DRIVEN ENGINE, NO WETBELT ISSUES!!

66 REG SO STILL ULEZ AND CLEAN AIR ZONE FRIENDLY.

7 SEAT CAB WITH FACTORY DROPSIDE BODY.

IN EXCELLENT ALLROUND ORDER

GREAT VALUE VEHICLE.

We will be delighted to supply this vehicle with a full service, 12 months MOT at point of sale and

Category/Type

Tipper / Pick Up / Luton

Make

FORD TRANSIT 350 125PS

Model

Year

2016/66