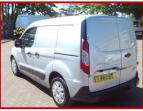

## FORD CONNECT, TREND EURO 6 LEZ L1 TREND

## £8,999.00 plus VAT

WHAT A LOVELY EXAMPLE OF THIS VERY VERSATILE VAN. FINISISHED IN MOONSTONE SILVER METALLIC, THIS IS A 2017 MODEL VAN, WITH JUST 1 PRIVATE OWNER DRIVER SINCE NEW.

VERY WELL MAINTAINED, SUPPORTED BY A FULL FORD SERVICE HISTORY [ 6 SERVICES]

TREND SPEC ,WITH HEATED FRONT SCREEN, BLUETOOTH ,ELECTRIC WINDOWS AND MIRRORS, 3 SEATER CAB, FULLY PLYLINED CARGO BAY WITH LED LIGHTS. Product Details

| Category/Type | Panel Vans                     |
|---------------|--------------------------------|
| Make          | FORD CONNECT, TREND EURO 6 LEZ |
| Model         | L1 TREND                       |
| Year          | 2017                           |
| Mileage       | 98000                          |
|               |                                |