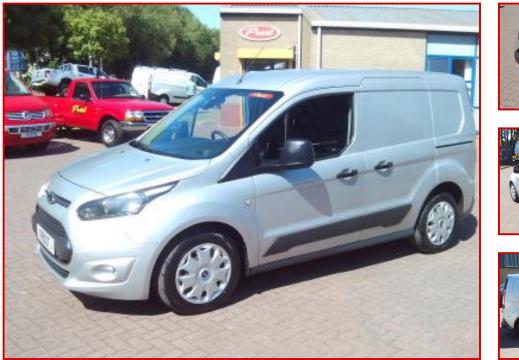

## FORD CONNECT, TREND EURO 6 LEZ L1 TREND

## £8,999.00 plus VAT

WHAT A LOVELY EXAMPLE OF THIS VERY VERSATILE VAN. FINISISHED IN MOONSTONE SILVER METALLIC, THIS IS A 2017 MODEL VAN, WITH JUST 1 PRIVATE OWNER DRIVER SINCE NEW.

VERY WELL MAINTAINED, SUPPORTED BY A FULL FORD SERVICE HISTORY [ 6 SERVICES]

TREND SPEC ,WITH HEATED FRONT SCREEN, BLUETOOTH ,ELECTRIC WINDOWS AND MIRRORS, 3 SEATER CAB, FULLY PLYLINED CARGO BAY WITH LED LIGHTS. Product Details

| Category/Type | Panel Vans                     |
|---------------|--------------------------------|
| Make          | FORD CONNECT, TREND EURO 6 LEZ |
| Model         | L1 TREND                       |
| Year          | 2017                           |
| Mileage       | 98000                          |
|               |                                |