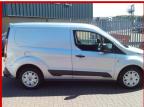

## FORD CONNECT, TREND EURO 6 LEZ L1 TREND

## £8,999.00 plus VAT

WHAT A LOVELY EXAMPLE OF THIS VERY VERSATILE VAN. FINISISHED IN MOONSTONE SILVER METALLIC, THIS IS A 2017 MODEL VAN, WITH JUST 1 PRIVATE OWNER DRIVER SINCE NEW.

VERY WELL MAINTAINED, SUPPORTED BY A FULL FORD SERVICE HISTORY [ 6 SERVICES]

TREND SPEC ,WITH HEATED FRONT SCREEN, BLUETOOTH ,ELECTRIC WINDOWS AND MIRRORS, 3 SEATER CAB, FULLY PLYLINED CARGO BAY WITH LED LIGHTS. Product Details

| Category/Type | Panel Vans                     |
|---------------|--------------------------------|
| Make          | FORD CONNECT, TREND EURO 6 LEZ |
| Model         | L1 TREND                       |
| Year          | 2017                           |
| Mileage       | 98000                          |
|               |                                |