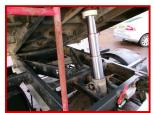

## £14,999.00 plus VAT

A very late registered 2.2 350 tipper. This is the chain driven engine, not the problematic wet belt one.

Fitted with a 10ft 6in steel body with alloy sides and heavy duty underfloor ram. In first class and well cared for condition, with 6 service stamps in the history.