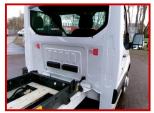

## £14,999.00 plus VAT

A very late registered 2.2 350 tipper. This is the chain driven engine, not the problematic wet belt one.

Fitted with a 10ft 6in steel body with alloy sides and heavy duty underfloor ram. In first class and well cared for condition, with 6 service stamps in the history.