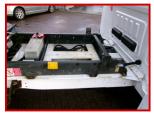

## £14,999.00 plus VAT

A very late registered 2.2 350 tipper. This is the chain driven engine, not the problematic wet belt one.

Fitted with a 10ft 6in steel body with alloy sides and heavy duty underfloor ram. In first class and well cared for condition, with 6 service stamps in the history.