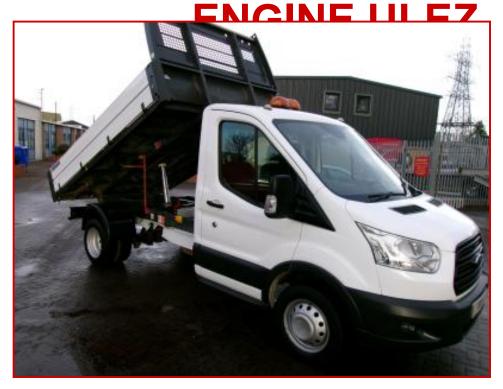

## £14,999.00 plus VAT

A very late registered 2.2 350 tipper. This is the chain driven engine, not the problematic wet belt one.

Fitted with a 10ft 6in steel body with alloy sides and heavy duty underfloor ram. In first class and well cared for condition, with 6 service stamps in the history.

Fully ULEZ and clean air zone friendly.

Price is PLUS VAT.

We will be delighted to supply this vehicle with a full service, 12 months MOT at point of sale and

| Product Details                               |                                                     |
|-----------------------------------------------|-----------------------------------------------------|
| Category/Type                                 | Tipper / Pick Up / Luton                            |
| Make                                          | 17-FORD TRANSIT TIPPER CAZ FRIENDLY                 |
| Model                                         | 2.2 CHAINDRIVEN ENGINE ULEZ                         |
| Year                                          | 2017/17                                             |
| Mileage                                       | 102000                                              |
| you can trust that only the finest commercial | venicles are offered. Based in Newcastle upon-Tyne, |